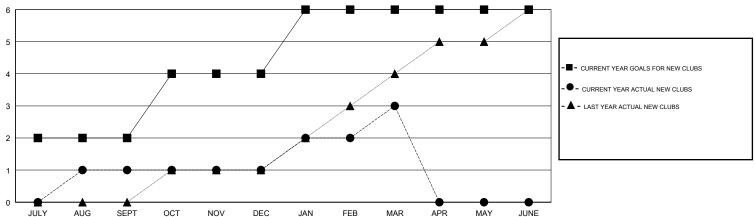

## **LOCATION UGANDA**

**GMT CA** 

| Clubs                 |               |           |               | Members               |                           |                         |                                              |
|-----------------------|---------------|-----------|---------------|-----------------------|---------------------------|-------------------------|----------------------------------------------|
| RESULTS FOR 2018-2019 |               |           |               | RESULTS FOR 2018-2019 |                           |                         |                                              |
| QUARTER               | NEW CLUB GOAL | NEW CLUBS | DROPPED CLUBS | QUARTER               | MEMBER GROWTH NET<br>GOAL | MEMBER GROWTH<br>ACTUAL | DROPPED MEMBERS ACTUAL (including transfers) |
| JULY/AUG/SEPT         | 2             | 1         | 0             | JULY/AUG/SEPT         | 90                        | 62                      | 51                                           |
| OCT/NOV/DEC           | 2             | 0         | 0             | OCT/NOV/DEC           | 140                       | 70                      | 25                                           |
| JAN/FEB/MAR           | 2             | 2         | 0             | JAN/FEB/MAR           | 90                        | 65                      | 6                                            |
| APR/MAY/JUNE          | 0             | 0         | 0             | APR/MAY/JUNE          | 30                        | 0                       | 0                                            |