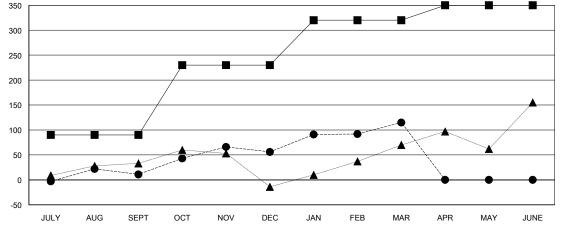

## **LOCATION UGANDA**

**GMT CA** 

| Clubs                 |               |           |               | Members               |                           |                         |                                              |
|-----------------------|---------------|-----------|---------------|-----------------------|---------------------------|-------------------------|----------------------------------------------|
| RESULTS FOR 2018-2019 |               |           |               | RESULTS FOR 2018-2019 |                           |                         |                                              |
| QUARTER               | NEW CLUB GOAL | NEW CLUBS | DROPPED CLUBS | QUARTER               | MEMBER GROWTH NET<br>GOAL | MEMBER GROWTH<br>ACTUAL | DROPPED MEMBERS ACTUAL (including transfers) |
| JULY/AUG/SEPT         | 2             | 1         | 0             | JULY/AUG/SEPT         | 90                        | 62                      | 51                                           |
| OCT/NOV/DEC           | 2             | 0         | 0             | OCT/NOV/DEC           | 140                       | 70                      | 25                                           |
| JAN/FEB/MAR           | 2             | 2         | 0             | JAN/FEB/MAR           | 90                        | 65                      | 6                                            |
| APR/MAY/JUNE          | 0             | 0         | 0             | APR/MAY/JUNE          | 30                        | 0                       | 0                                            |

| ■ ■ MEMBER GROWTH NET GOAL      |  |
|---------------------------------|--|
| ● - MEMBER GROWTH ACTUAL        |  |
| ▲ - LAST YEAR MEMBERSHIP ACTUAL |  |

| DROPPED CLUBS: 0 |    |
|------------------|----|
| DROPPED MEMBERS  |    |
| DECEASED         | 2  |
| CLUB CANCELLED   | 0  |
| OTHER            | 80 |
| TOTAL            | 82 |